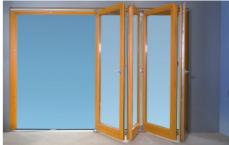

Perfect for opening up a large space. High energy efficiency and operated with a handle on every second window. No rattling and no need for shoot bolts. Inside folding, also with tilt function, or outside folding.

## **Specifications**

- IV 78mm timber frame, triple glazed with 2x 12-16mm argon filled gap
- IV 68mm timber frame, double glazed with 1x 14-20mm argon filled gap
- · Choice of glass combinations
- Custom made
- Low VOC spray-painted or stained in the colour of your choice
- German bi-fold hardware, operated with a handle on every second leaf, no shoot bolts
- · Seals and multi-point locking
- Internal stacking with possible tilt function or external stacking
- Retractable fly-screens available
- Suited for bushfire areas up to and including BAL-29, and for Passive House